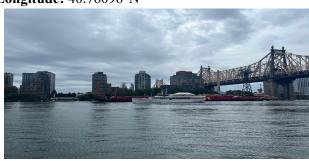

## **Physical Tests and Observations**

| Tides-<br>Low Tide: 6.09<br>AM High tide:<br>12:41 PM<br>*Measuring down<br>to water | Time Measured 11:11 AM 11:37 AM 12:01 PM 12:44 pm 12:59 pm |                                  | Height (cm)  151 cm  140 cm  110 cm  160cm                                                                                   | Rate of Tidal Change<br>(cm/min)                                                                      |
|--------------------------------------------------------------------------------------|------------------------------------------------------------|----------------------------------|------------------------------------------------------------------------------------------------------------------------------|-------------------------------------------------------------------------------------------------------|
| Current- used a stick and measured the distance in 30 sec.                           | 11:22 am<br>11:45 AM<br>12:13 PM<br>12:33 PM<br>1:05 PM    |                                  | Distance: 2438 cm/30 sec Distance: 569 cm/30 sec Distance: 557.5 cm/30 sec Distance: 670.56 cm/30 sec Distance: 176cm/30 sec | Rate of Change (cm/sec)  ■ 81.28 cm/sec  ■ 18.95 cm/sec  ■ 18.58 cm/sec  ■ 22.3 cm/sec  ■ 5.87 cm/sec |
| Boats<br>Commercial                                                                  | Time                                                       | Color                            | Direction                                                                                                                    | Loaded or Light                                                                                       |
| NYC Ferry                                                                            | 10:54 AM                                                   | White,<br>black and<br>navy blue | North                                                                                                                        | <b>Light</b>                                                                                          |
| NYC Ferry                                                                            | 10:57 AM                                                   | White,<br>black and<br>navy blue | Southbound                                                                                                                   | <b>Light</b>                                                                                          |
| Circle Line                                                                          | 11:02 AM                                                   | Red and white                    | North                                                                                                                        | <b>Loaded</b>                                                                                         |
| James William BMLP                                                                   | 11:08 AM                                                   | Red and<br>black                 | North North                                                                                                                  | <b>Loaded</b>                                                                                         |
| NYC Ferry                                                                            | 10:50 AM                                                   | White,black<br>,blue             | North                                                                                                                        | Light                                                                                                 |
| Sail boat                                                                            | 12:57 PM                                                   | White,<br>Light blue             | North                                                                                                                        | Loaded                                                                                                |
| Barge                                                                                | 10:39 AM                                                   | Black, gray<br>and red           | North                                                                                                                        | Loaded                                                                                                |

| Circle line      | 11:03 AM                                                                                                                                                      | White and green           | North | Loaded |  |
|------------------|---------------------------------------------------------------------------------------------------------------------------------------------------------------|---------------------------|-------|--------|--|
| Circle line      | 11:06 AM                                                                                                                                                      | White and red             | North | Loaded |  |
| DOUBLE SKIN 40   | 11:17 AM                                                                                                                                                      | Black,White<br>and Yellow | South | Loaded |  |
| CIRCLE LINE      | 11:19 AM                                                                                                                                                      | White                     | South | Light  |  |
| Biological tests | Black Finger and crab Spider crab. Eastern Oyster, Spider Crabs, Chain Tunicate, Blue Mussels, Hydroids, Asian Shore Crab, Clam Worm, Nudibranch, Sea Squirts |                           |       |        |  |