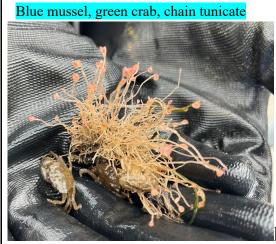

| Circle line      | 11:03 AM                                                                                                                                                      | White and green           | North | Loaded |  |
|------------------|---------------------------------------------------------------------------------------------------------------------------------------------------------------|---------------------------|-------|--------|--|
| Circle line      | 11:06 AM                                                                                                                                                      | White and red             | North | Loaded |  |
| DOUBLE SKIN 40   | 11:17 AM                                                                                                                                                      | Black,White<br>and Yellow | South | Loaded |  |
| CIRCLE LINE      | 11:19 AM                                                                                                                                                      | White                     | South | Light  |  |
| Biological tests | Black Finger and crab Spider crab. Eastern Oyster, Spider Crabs, Chain Tunicate, Blue Mussels, Hydroids, Asian Shore Crab, Clam Worm, Nudibranch, Sea Squirts |                           |       |        |  |